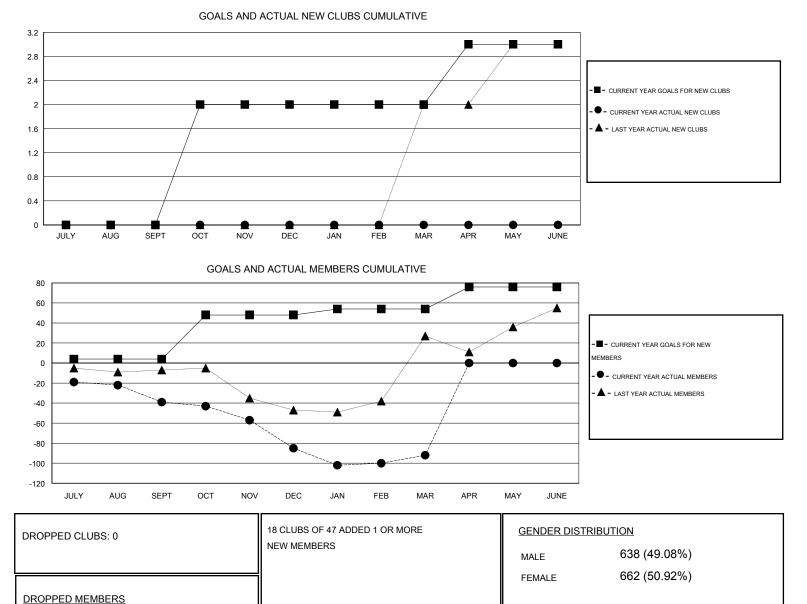

## GMT: DOMENICO MESSINA

|                                                             |                  | Clubs               |                            |                             | Members                                                     |                    |                                  |                              |                             |
|-------------------------------------------------------------|------------------|---------------------|----------------------------|-----------------------------|-------------------------------------------------------------|--------------------|----------------------------------|------------------------------|-----------------------------|
| RESULTS FOR 2013-2014                                       |                  |                     |                            |                             | RESULTS FOR 2013-2014                                       |                    |                                  |                              |                             |
| QUARTER                                                     | NEW CLUB<br>GOAL | ACTUAL NEW<br>CLUBS | ACTUAL<br>DROPPED<br>CLUBS | ACTUAL NET<br>GAIN/<br>LOSS | QUARTER                                                     | NEW MEMBER<br>GOAL | ACTUAL TOTAL<br>MEMBERS<br>ADDED | ACTUAL<br>DROPPED<br>MEMBERS | ACTUAL NET<br>GAIN/<br>LOSS |
| JULY/AUG/SEPT<br>OCT/NOV/DEC<br>JAN/FEB/MAR<br>APR/MAY/JUNE | 0<br>2<br>0<br>1 | 0<br>0<br>0         | 0<br>0<br>0<br>0           | 0<br>0<br>0<br>0            | JULY/AUG/SEPT<br>OCT/NOV/DEC<br>JAN/FEB/MAR<br>APR/MAY/JUNE | 4<br>44<br>6<br>22 | 8<br>25<br>18<br>0               | 47<br>71<br>25<br>0          | -39<br>-46<br>-7<br>0       |